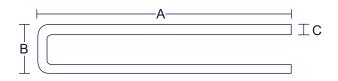

- 6. Cushioned rubber grip and ergonomic frame design provide comfort and balance during operation
- · High speed operation.
- · Durable for professional use.
- · Applicable for machine mounted use.

| FASTENER SPECS   |                               |
|------------------|-------------------------------|
| Туре             | 20 GA. Atro 88                |
| Loading Capacity | 200                           |
| Α                | 12~25mm (1/2"~1")             |
| В                | 13.1mm (1/2")                 |
| С                | 1.2 x 0.5mm (0.047" x 0.020") |