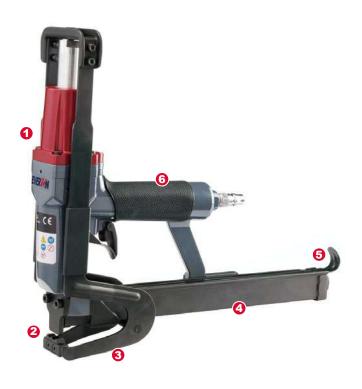

## **TOOL FEATURES**

- 1. Robust gravity casted gun body for extended tool life.
- 2. Special treated "jaw " for durability.
- 3. Wide mouth opening with deep clinch for feasible use.
- 4. Extended and easy loading magazine.
- 5. Trigger safety switch.

- 6. Cushioned rubber grip and ergonomic frame design provide comfort and balance during operation
- · High speed operation.
- · Durable for professional use.
- · Applicable for machine mounted use.

| FASTENER SPECS   |                               |
|------------------|-------------------------------|
| Туре             | 20 GA. Atro 88                |
| Loading Capacity | 200                           |
| Α                | 12~25mm (1/2"~1")             |
| В                | 13.1mm (1/2")                 |
| С                | 1.2 x 0.5mm (0.047" x 0.020") |